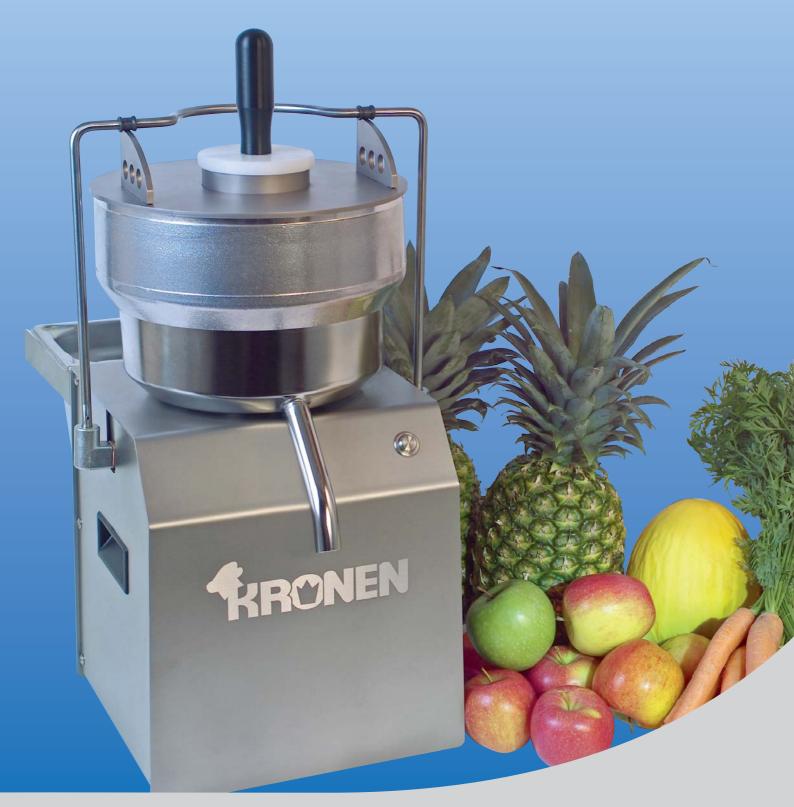

## The new Kronen Juicer KE-5500

20 to 30% more output than other regular juicers due to a powerful motor operating with 5.500 r.p.m. The extra wide feed tube ensures less precut work.

Most important: The result is a perfectly pure juice and a notably dry pulp. The low noise level allows operating right in front of the customer. Of course the KE-5500 is conform with actual CE regulations.

A proper commercial juicer should be:

- Robust and strong
- High-efficient, but silent
- Safe and easy to handle
- Hygienic and easy to clean
  - ... and if possible made in stainless steel.

We made it to our business and the result is the heavy-duty KE-5500.