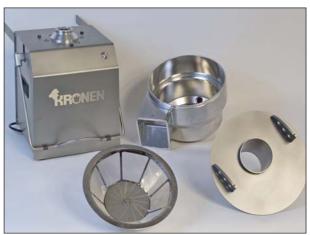

Every part is removable - quickly and easily.

The KE-5500 fulfills the requirements of bars, takeaway outlets, restaurants, hotels and canteens producing high quantities of fruit and vegetable juice.