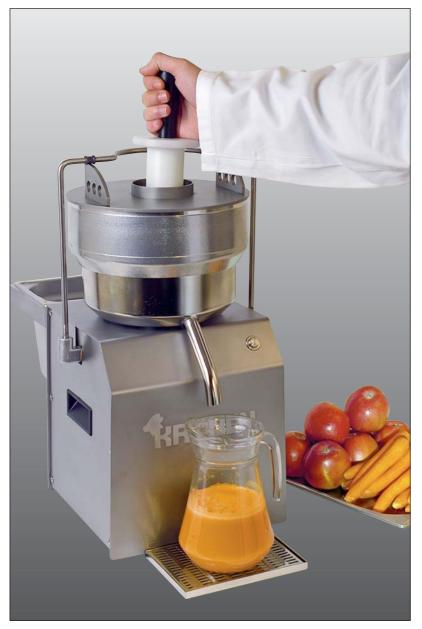

## The new Kronen Juicer KE-5500

20 to 30% more output than other regular juicers due to a powerful motor operating with 5.500 r.p.m. The extra wide feed tube ensures less precut work.

Most important: The result is a perfectly pure juice and a notably dry pulp. The low noise level allows operating right in front of the customer. Of course the KE-5500 is conform with actual CE regulations.